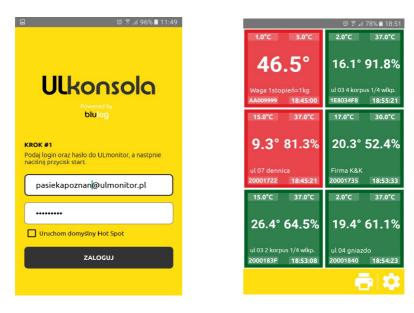

After installation and commissioning, enter in the first white field obtained login (received at ordering equipment) and password to fields below.

Then press the button "*Login*" and on the next screen ("Step #2") without typing anything the "*Next*" button. If you just want to test the system, you can enter:

login: pasiekapoznan@ulmonitor.pl

password: ulmonitor

and view current parameters (weight, temperature, humidity) taken from the hives in our test apiary.